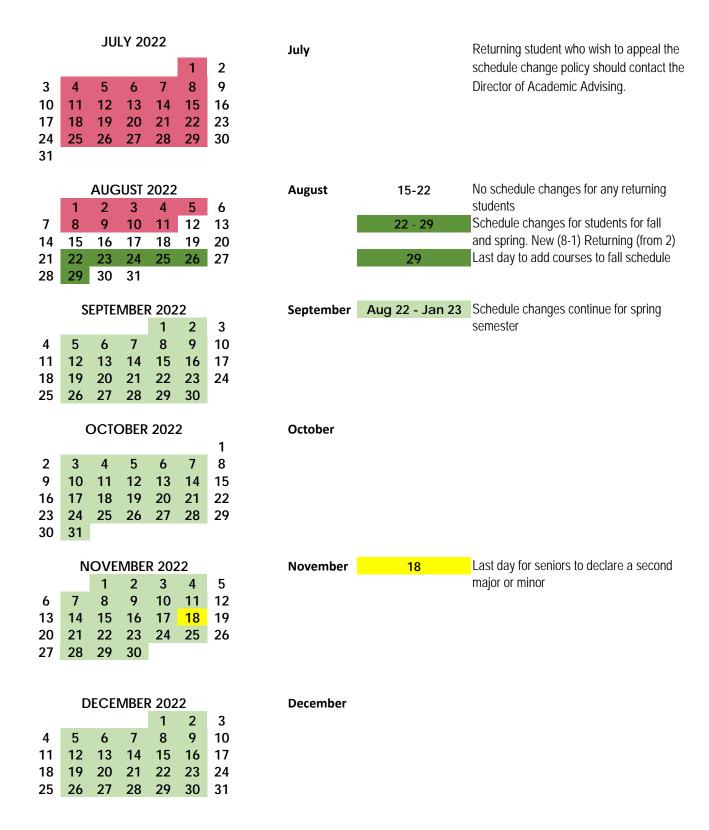

## **Registration Cycle 2022**

|            | J          | ANU      | ARY      | 202      | 2        |          |          |                 |                                                                       |
|------------|------------|----------|----------|----------|----------|----------|----------|-----------------|-----------------------------------------------------------------------|
|            | 1          |          |          |          |          |          |          | 24              | Last day to add courses for spring                                    |
| 2          | 3          | 4        | 5        | 6        | 7        | 8        |          |                 | semester                                                              |
| 9          | 10         | 11       | 12       | 13       | 14       | 15       |          | 28              | Schedules due from chairs to area                                     |
| 16<br>23   | 17<br>24   | 18<br>25 | 19<br>26 | 20<br>27 | 21<br>28 | 22<br>29 |          | 31              | assistants Schedule building by area assistants                       |
| 30         | 31         | 25       | 20       | 21       | 28       | 29       |          | 31              | Schedule building by area assistants                                  |
| 00         |            |          |          |          |          |          |          |                 |                                                                       |
|            | F          | EBRU     |          |          |          | _        | February | 1 - 11          | Schedule building by area assistants Schedule available to chairs for |
| 4          | 7          | 1<br>8   | 2<br>9   | 3<br>10  | 4<br>11  | 5<br>12  |          | 18              | changes                                                               |
| 6<br>13    | ,<br>14    | o<br>15  | 16       | 17       | 18       | 19       |          | 25              | Last day for chairs to make schedule                                  |
| 20         | 21         | 22       | 23       | 25       | 25       | 26       |          | 23              | changes                                                               |
| 27         | 28         |          |          |          |          |          |          |                 |                                                                       |
| -          | -          |          |          |          |          |          |          |                 |                                                                       |
|            | MARCH 2022 |          |          |          |          |          | March    | 1               | Last day for sophomores to declare                                    |
| ,          | _          | 1        | 2        | 3        | 4        | 5        |          | 00 8 00         | a major                                                               |
| 6          | 7          | 8        | 9        | 10       | 11       | 12       |          | 28- Apr. 08     | Pre-registration opens for students and                               |
| 13         | 14         | 15       | 16       | 17       | 18       | 19       |          |                 | advisors                                                              |
| 20<br>27   | 21<br>28   | 22<br>29 | 23<br>30 | 24<br>31 | 25       | 26       |          |                 |                                                                       |
| 21         | 20         | 27       | 30       | 3 I      |          |          |          |                 |                                                                       |
| APRIL 2022 |            |          |          |          |          |          | April    | 8               | Pre-registration ends                                                 |
|            |            |          |          |          | 1        | 2        | -        | 11-15           | Schedule review by Registrar and CoF                                  |
| 3          | 4          | 5        | 6        | 7        | 8        | 9        |          | 18              | Preliminary schedules available for                                   |
| 10         | 11         | 12       | 13       | 14       | 15       | 16       |          |                 | students and advisors                                                 |
| 17         | 18         | 19       | 20       | 21       | 22       | 23       |          | 19              | Schedule changes open for rising seniors                              |
| 24         | 25         | 26       | 27       | 28       | 29       | 30       |          | 21              | Schedule changes open for rising juniors                              |
|            |            |          |          |          |          |          |          | 25 - May 31     | Schedule changes open for rising sophomores in addition to returning  |
|            |            |          |          |          |          |          |          |                 | students through advisors                                             |
|            |            |          |          |          |          |          |          |                 | stadents through davisors                                             |
| MAY 2022   |            |          |          |          |          |          | May      | April 25-May 31 | Online schedule changes are open to                                   |
| 1          | 2          | 3        | 4        | 5        | 6        | 7        |          | •               | returning students through advisors                                   |
| 8          | 9          | 10       | 11       | 12       | 13       | 14       |          | 16 - 31         | In situtations when advisors are not                                  |
| 15         | 16         | 17       | 18       | 19       | 20       | 21       |          |                 | available from commencement                                           |
| 22         | 23         | 24       | 25       | 26       | 27       | 28       |          |                 | through the end of May, the Advising                                  |
| 29         | 30         | 31       |          |          |          |          |          |                 | and Academic success Office has an                                    |
|            |            |          |          |          |          |          |          |                 | Advising Backup Process.                                              |
| JUNE 2022  |            |          |          |          |          |          | June     | 1 - Aug 12      | Schedule changes are not allowed for                                  |
|            | 1 2 3 4    |          |          |          |          |          | 3        |                 | returning students, except:                                           |
| 5          | 6          | 7        | 8        | 9        | 10       | 11       |          |                 | · Exchange students                                                   |
| 12         | 13         | 14       | 15       | 16       | 17       | 18       |          |                 | · Students with significant textbook                                  |
| 19         | 20         | 21       | 22       | 23       | 24       | 25       |          |                 | accomodations                                                         |
| 26         | 27         | 28       | 29       | 30       |          |          |          |                 | Students returning to our community                                   |
|            |            |          |          |          |          |          |          |                 | under special circumstances                                           |