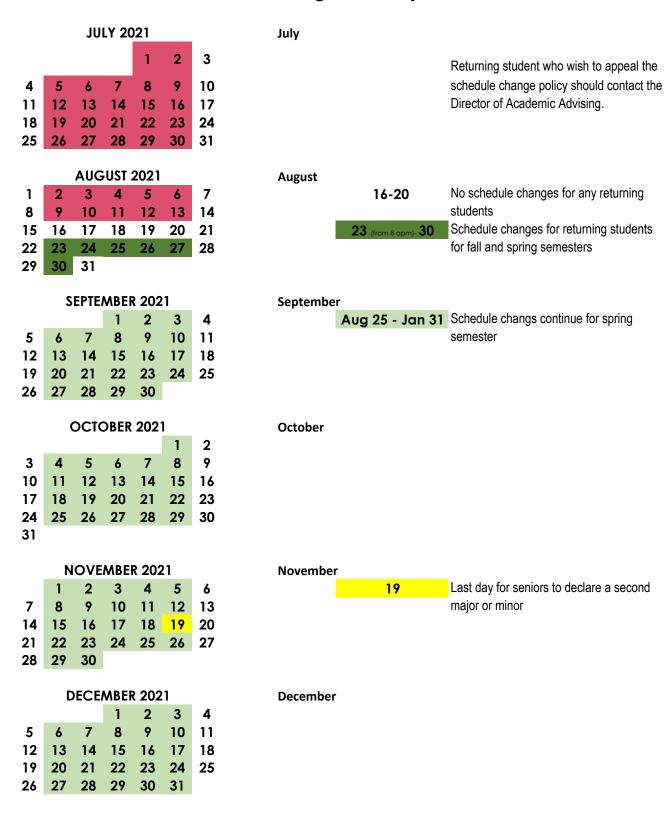

## **Registration Cycle 2021**

|                        | J            | IANU | JARY   | <b>202</b> 1 | l  |         |          |                 |                                          |  |
|------------------------|--------------|------|--------|--------------|----|---------|----------|-----------------|------------------------------------------|--|
|                        |              |      |        |              | 1  | 2       | January  | 25              | Last day to add courses for spring       |  |
| 3                      | 4            | 5    | 6      | 7            | 8  | 9       |          |                 | semester                                 |  |
| 10                     | 11           | 12   | 13     | 14           | 15 | 16      |          | 29              | Schedules due from chairs to area        |  |
| 17                     | 18           | 19   | 20     | 21           | 22 | 23      |          |                 | assistants                               |  |
| 24<br>31               | 25           | 26   | 27     | 28           | 29 | 30      |          |                 |                                          |  |
| 31                     | VI           |      |        |              |    |         |          |                 |                                          |  |
|                        | F            | EBRU | JARY   | 202          | 1  |         | February | 1 - 12          | Schedule building by area assistants     |  |
|                        |              |      |        |              |    |         |          | 19              | Schedule available to chairs for         |  |
| _                      | 1            | 2    | 3      | 4            | 5  | 6       |          |                 | changes                                  |  |
| 7                      | 8            | 9    | 10     | 11           | 12 | 13      |          | 26              | Last day for chairs to make schedule     |  |
| 14                     | 15           | 16   | 17     | 18           | 19 | 20      |          |                 | changes                                  |  |
| 21                     | 22           | 23   | 24     | 25           | 26 | 27      |          |                 |                                          |  |
| 28                     |              |      |        |              |    |         |          |                 |                                          |  |
|                        |              | MAR  | RCH 2  | 2021         |    |         | March    | 1               | Last day for sophomores to declare       |  |
|                        |              |      |        |              |    |         |          | •               | a major                                  |  |
|                        | 1            | 2    | 3      | 4            | 5  | 6       |          | 29-Apr-09       | Pre-registration opens for students and  |  |
| 7                      | 8            | 9    | 10     | 11           | 12 | 13      |          |                 | advisors                                 |  |
| 14                     | 15           | 16   | 17     | 18           | 19 | 20      |          |                 |                                          |  |
| 21                     | 22           | 23   | 24     | 25           | 26 | 27      |          |                 |                                          |  |
| 28                     | 29           | 30   | 31     |              |    |         |          |                 |                                          |  |
|                        | APRIL 2021   |      |        |              |    |         | April    | 9               | Pre-registration ends                    |  |
|                        | AT NIE ZUZ I |      |        |              |    |         | Аріп     | 12 - 15         | Schedule review by Registrar and CoF     |  |
|                        |              |      |        | 1            | 2  | 3       |          | 19              | Preliminary schedules available for      |  |
| 4                      | 5            | 6    | 7      | 8            | 9  | 10      |          |                 | students and advisors                    |  |
| 11                     | 12           | 13   | 14     | 15           | 16 | 17      |          | 20              | Schedule changes open for rising seniors |  |
| 18                     | 19           | 20   | 21     | 22           | 23 | 24      |          | 22              | Schedule changes open for rising juniors |  |
| 25                     | 26           | 27   | 28     | 29           | 30 |         |          | 26 - May 31     | Schedule changes open for rising         |  |
|                        |              |      |        |              |    |         |          |                 | sophomores in addition to returning      |  |
|                        |              |      |        |              |    |         |          |                 | students through advisors                |  |
|                        |              |      | . v 20 | .01          |    |         | May      |                 |                                          |  |
| MAY 2021<br>1          |              |      |        |              |    |         | May      | April 26-May 31 | Online schedule changes are open to      |  |
| 2                      | 3            | 4    | 5      | 6            | 7  | 8       |          |                 | returning students through advisors      |  |
| 9                      | 10           | 11   | 12     | 13           | 14 | 15      |          | 17 - 31         | In situtations when advisors are not     |  |
| 16                     | 17           | 18   | 19     | 20           | 21 | 22      |          |                 | available from commencement              |  |
| 23                     | 24           | 25   | 26     | 27           | 28 | 29      |          |                 | through the end of May, the Advising     |  |
| 30                     | 31           |      |        |              |    |         |          |                 | and Academic success Office has an       |  |
|                        |              |      |        |              |    |         |          |                 | Advising Backup Process.                 |  |
|                        |              |      | \IE ^- | .01          |    |         | •        |                 |                                          |  |
| JUNE 2021<br>1 2 3 4 5 |              |      |        |              |    |         | June     | 1 - Aug 13      | Schedule changes are not allowed for     |  |
| 6                      | 7            | 8    | 9      | ა<br>10      | 11 | ວ<br>12 |          | I - Aug Is      | returning students, except:              |  |
| 13                     | 14           | 15   | 16     | 17           | 18 | 19      |          |                 | · Exchange students                      |  |
| 20                     | 21           | 22   | 23     | 24           | 25 | 26      |          |                 | · Students with significant textbook     |  |
| 27                     | 28           | 29   | 30     |              |    |         |          |                 | accomodations                            |  |
| _,                     |              |      |        |              |    |         |          |                 | · Students returning to our community    |  |
|                        |              |      |        |              |    |         |          |                 | under special circumstances              |  |
|                        |              |      |        |              |    |         |          |                 |                                          |  |