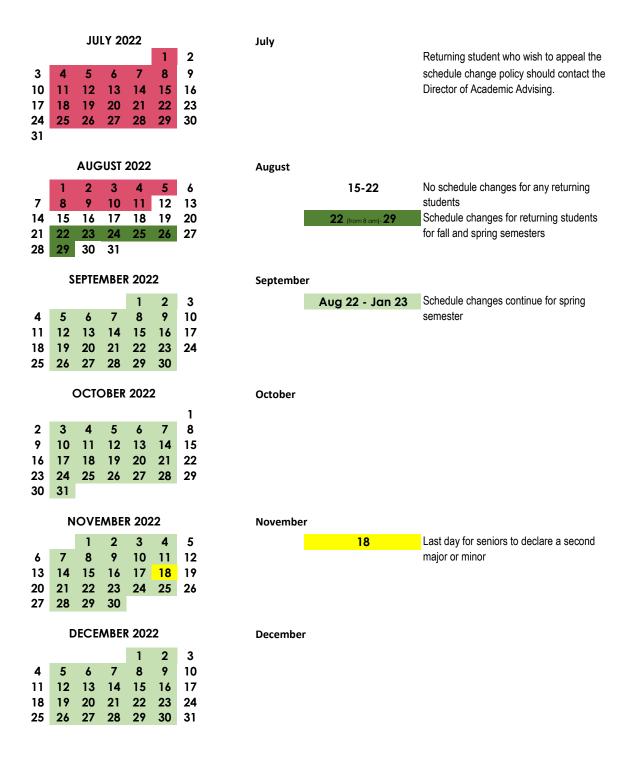

## **Registration Cycle 2022**

|                      | J  | IANU | ARY   | 2022 | 2  |    |          |                 |                                                    |
|----------------------|----|------|-------|------|----|----|----------|-----------------|----------------------------------------------------|
|                      |    |      |       |      |    | 1  | January  | 24              | Last day to add courses for spring                 |
| 2                    | 3  | 4    | 5     | 6    | 7  | 8  |          |                 | semester                                           |
| 9                    | 10 | 11   | 12    | 13   | 14 | 15 |          | 28              | Schedules due from chairs to area                  |
| 16                   | 17 | 18   | 19    | 20   | 21 | 22 |          |                 | assistants                                         |
| 23                   | 24 | 25   | 26    | 27   | 28 | 29 |          | 31              | Schedule building by area assistants               |
| 30                   | 31 |      |       |      |    |    |          |                 |                                                    |
| FEBRUARY 2022        |    |      |       |      |    |    | February | 1 - 11          | Schedule building by area assistants               |
|                      |    |      |       |      |    |    |          | 18              | Schedule available to chairs for                   |
|                      |    | 1    | 2     | 3    | 4  | 5  |          |                 | changes                                            |
| 6                    | 7  | 8    | 9     | 10   | 11 | 12 |          | 25              | Last day for chairs to make schedule               |
| 13                   | 14 | 15   | 16    | 17   | 18 | 19 |          |                 | changes                                            |
| 20                   | 21 | 22   | 23    | 25   | 25 | 26 |          |                 |                                                    |
| 27                   | 28 |      |       |      |    |    |          |                 |                                                    |
| MARCH 2022           |    |      |       |      |    |    | March    | 1               | Last day for sophomores to declare                 |
|                      |    |      |       | -0   |    |    |          | •               | a major                                            |
|                      |    | 1    | 2     | 3    | 4  | 5  |          | 28- Apr. 08     | Pre-registration opens for students and            |
| 6                    | 7  | 8    | 9     | 10   | 11 | 12 |          |                 | advisors                                           |
| 13                   | 14 | 15   | 16    | 17   | 18 | 19 |          |                 |                                                    |
| 20                   | 21 | 22   | 23    | 24   | 25 | 26 |          |                 |                                                    |
| 27                   | 28 | 29   | 30    | 31   |    |    |          |                 |                                                    |
| APRIL 2022           |    |      |       |      |    |    | A!!      | 0               | Pre-registration ends                              |
| AFRIL 2022           |    |      |       |      |    |    | April    | 8<br>11-15      | Schedule review by Registrar and CoF               |
|                      |    |      |       |      | 1  | 2  |          | 18              | Preliminary schedules available for                |
| 3                    | 4  | 5    | 6     | 7    | 8  | 9  |          |                 | students and advisors                              |
| 10                   | 11 | 12   | 13    | 14   | 15 | 16 |          | 19              | Schedule changes open for rising seniors           |
| 17                   | 18 | 19   | 20    | 21   | 22 | 23 |          | 21              | Schedule changes open for rising juniors           |
| 24                   | 25 | 26   | 27    | 28   | 29 | 30 |          | 25 - May 31     | Schedule changes open for rising                   |
|                      |    |      |       |      |    |    |          |                 | sophomores in addition to returning                |
|                      |    |      |       |      |    |    |          |                 | students through advisors                          |
|                      |    |      | V 00  |      |    |    | Mari     |                 |                                                    |
| MAY 2022             |    |      |       |      |    |    | May      | April 25-May 31 | Online schedule changes are open to                |
| 1                    | 2  | 3    | 4     | 5    | 6  | 7  |          | April 20 May 01 | returning students through advisors                |
| 8                    | 9  | 10   | 11    | 12   | 13 | 14 |          | 16 - 31         | In situtations when advisors are not               |
| 15                   | 16 | 17   | 18    | 19   | 20 | 21 |          |                 | available from commencement                        |
| 22                   | 23 | 24   | 25    | 26   | 27 | 28 |          |                 | through the end of May, the Advising               |
| 29                   | 30 | 31   |       |      |    |    |          |                 | and Academic success Office has an                 |
|                      |    |      |       |      |    |    |          |                 | Advising Backup Process.                           |
|                      |    | .,   | JE 24 | 200  |    |    | lees s   |                 |                                                    |
| JUNE 2022<br>1 2 3 4 |    |      |       |      |    |    | June     | 1 - Aug 12      | Schedule changes are not allowed for               |
| 5                    | 6  | 7    | 8     | 9    | 10 | 11 |          | I Aug IZ        | returning students, except:                        |
| 12                   | 13 | 14   | 15    | 16   | 17 | 18 |          |                 | · Exchange students                                |
|                      | 20 | 21   | 22    | 23   | 24 | 25 |          |                 | · Students with significant textbook               |
| 19                   | 20 |      |       |      |    |    |          |                 | <del>-</del>                                       |
| 19<br>26             | 27 | 28   | 29    | 30   |    |    |          |                 | accomodations                                      |
|                      |    | 28   | 29    | 30   |    |    |          |                 | accomodations  Students returning to our community |