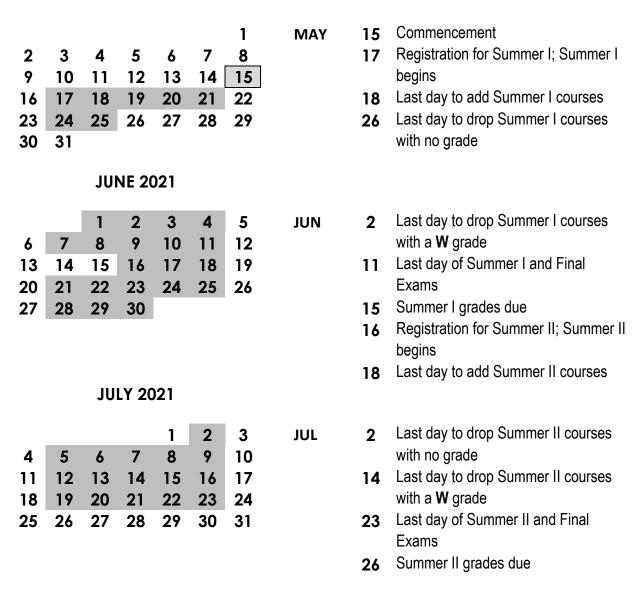

### **Academic Calendar Summer 2021**

Hendrix does not offer a traditional summer school. The summer schedule included below is for limited off-campus courses scheduled during the summer like the Costa Rica program.