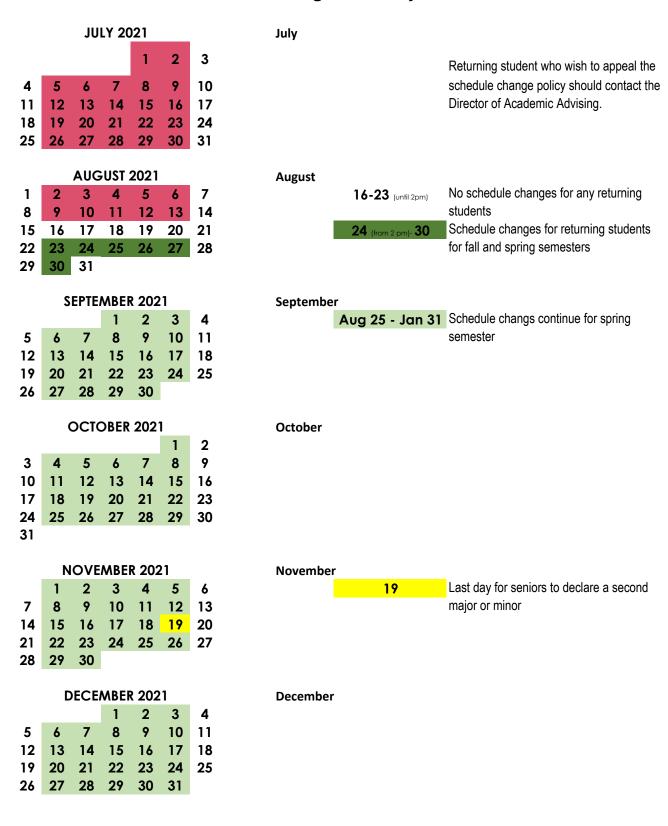

## **Registration Cycle 2021**

|                        | J            | IANU | JARY   | <b>202</b> 1 | l  |         |          |                 |                                          |  |
|------------------------|--------------|------|--------|--------------|----|---------|----------|-----------------|------------------------------------------|--|
|                        |              |      |        |              | 1  | 2       | January  | 25              | Last day to add courses for spring       |  |
| 3                      | 4            | 5    | 6      | 7            | 8  | 9       |          |                 | semester                                 |  |
| 10                     | 11           | 12   | 13     | 14           | 15 | 16      |          | 29              | Schedules due from chairs to area        |  |
| 17                     | 18           | 19   | 20     | 21           | 22 | 23      |          |                 | assistants                               |  |
| 24<br>31               | 25           | 26   | 27     | 28           | 29 | 30      |          |                 |                                          |  |
| 31                     | VI           |      |        |              |    |         |          |                 |                                          |  |
|                        | F            | EBRU | JARY   | 202          | 1  |         | February | 1 - 12          | Schedule building by area assistants     |  |
|                        |              |      |        |              |    |         |          | 19              | Schedule available to chairs for         |  |
| _                      | 1            | 2    | 3      | 4            | 5  | 6       |          |                 | changes                                  |  |
| 7                      | 8            | 9    | 10     | 11           | 12 | 13      |          | 26              | Last day for chairs to make schedule     |  |
| 14                     | 15           | 16   | 17     | 18           | 19 | 20      |          |                 | changes                                  |  |
| 21                     | 22           | 23   | 24     | 25           | 26 | 27      |          |                 |                                          |  |
| 28                     |              |      |        |              |    |         |          |                 |                                          |  |
|                        |              | MAR  | RCH 2  | 2021         |    |         | March    | 1               | Last day for sophomores to declare       |  |
|                        |              |      |        |              |    |         |          | •               | a major                                  |  |
|                        | 1            | 2    | 3      | 4            | 5  | 6       |          | 29-Apr-09       | Pre-registration opens for students and  |  |
| 7                      | 8            | 9    | 10     | 11           | 12 | 13      |          |                 | advisors                                 |  |
| 14                     | 15           | 16   | 17     | 18           | 19 | 20      |          |                 |                                          |  |
| 21                     | 22           | 23   | 24     | 25           | 26 | 27      |          |                 |                                          |  |
| 28                     | 29           | 30   | 31     |              |    |         |          |                 |                                          |  |
|                        | APRIL 2021   |      |        |              |    |         | April    | 9               | Pre-registration ends                    |  |
|                        | AT NIE ZUZ I |      |        |              |    |         | Аріп     | 12 - 15         | Schedule review by Registrar and CoF     |  |
|                        |              |      |        | 1            | 2  | 3       |          | 19              | Preliminary schedules available for      |  |
| 4                      | 5            | 6    | 7      | 8            | 9  | 10      |          |                 | students and advisors                    |  |
| 11                     | 12           | 13   | 14     | 15           | 16 | 17      |          | 20              | Schedule changes open for rising seniors |  |
| 18                     | 19           | 20   | 21     | 22           | 23 | 24      |          | 22              | Schedule changes open for rising juniors |  |
| 25                     | 26           | 27   | 28     | 29           | 30 |         |          | 26 - May 31     | Schedule changes open for rising         |  |
|                        |              |      |        |              |    |         |          |                 | sophomores in addition to returning      |  |
|                        |              |      |        |              |    |         |          |                 | students through advisors                |  |
|                        |              |      | . v 20 | .01          |    |         | May      |                 |                                          |  |
| MAY 2021<br>1          |              |      |        |              |    |         | May      | April 26-May 31 | Online schedule changes are open to      |  |
| 2                      | 3            | 4    | 5      | 6            | 7  | 8       |          |                 | returning students through advisors      |  |
| 9                      | 10           | 11   | 12     | 13           | 14 | 15      |          | 17 - 31         | In situtations when advisors are not     |  |
| 16                     | 17           | 18   | 19     | 20           | 21 | 22      |          |                 | available from commencement              |  |
| 23                     | 24           | 25   | 26     | 27           | 28 | 29      |          |                 | through the end of May, the Advising     |  |
| 30                     | 31           |      |        |              |    |         |          |                 | and Academic success Office has an       |  |
|                        |              |      |        |              |    |         |          |                 | Advising Backup Process.                 |  |
|                        |              |      | \IE ^- | .01          |    |         | •        |                 |                                          |  |
| JUNE 2021<br>1 2 3 4 5 |              |      |        |              |    |         | June     | 1 - Aug 13      | Schedule changes are not allowed for     |  |
| 6                      | 7            | 8    | 9      | ა<br>10      | 11 | ວ<br>12 |          | I - Aug Is      | returning students, except:              |  |
| 13                     | 14           | 15   | 16     | 17           | 18 | 19      |          |                 | · Exchange students                      |  |
| 20                     | 21           | 22   | 23     | 24           | 25 | 26      |          |                 | · Students with significant textbook     |  |
| 27                     | 28           | 29   | 30     |              |    |         |          |                 | accomodations                            |  |
| _,                     |              |      |        |              |    |         |          |                 | · Students returning to our community    |  |
|                        |              |      |        |              |    |         |          |                 | under special circumstances              |  |
|                        |              |      |        |              |    |         |          |                 |                                          |  |