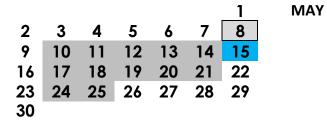

### MAY 2021

- 15 Commencement
  - 17 Registration for Summer I; Summer I begins
  - **18** Last day to add Summer I courses
  - 26 Last day to drop Summer I courses with no grade
  - 2 Last day to drop Summer I courses with a W grade
  - 11 Last day of Summer I and Final Exams
  - 15 Summer I grades due
  - **16** Registration for Summer II; Summer II begins
  - **18** Last day to add Summer II courses
  - 2 Last day to drop Summer II courses with no grade
  - 14 Last day to drop Summer II courses with a W grade
  - 23 Last day of Summer II and Final Exams
  - 26 Summer II grades due