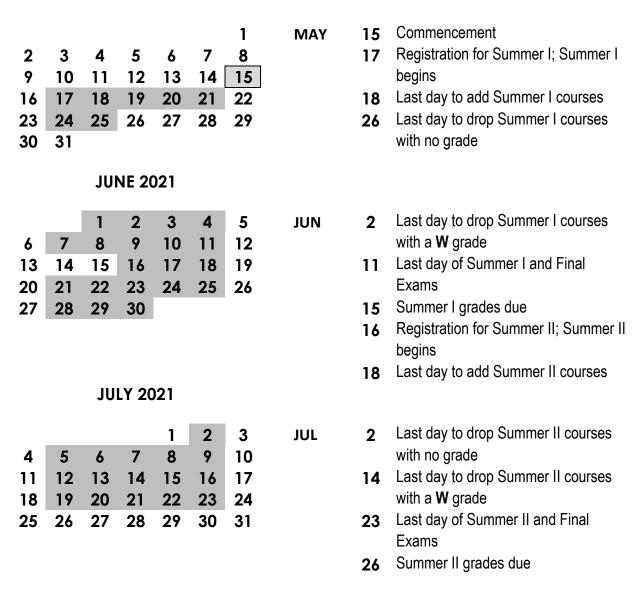

### **Academic Calendar Summer 2021**

Hendrix does not offer a traditional summer school. The summer schedule included below is for limited off-campus courses scheduled during the summer like the Costa Rica program.

#### **MAY 2021**