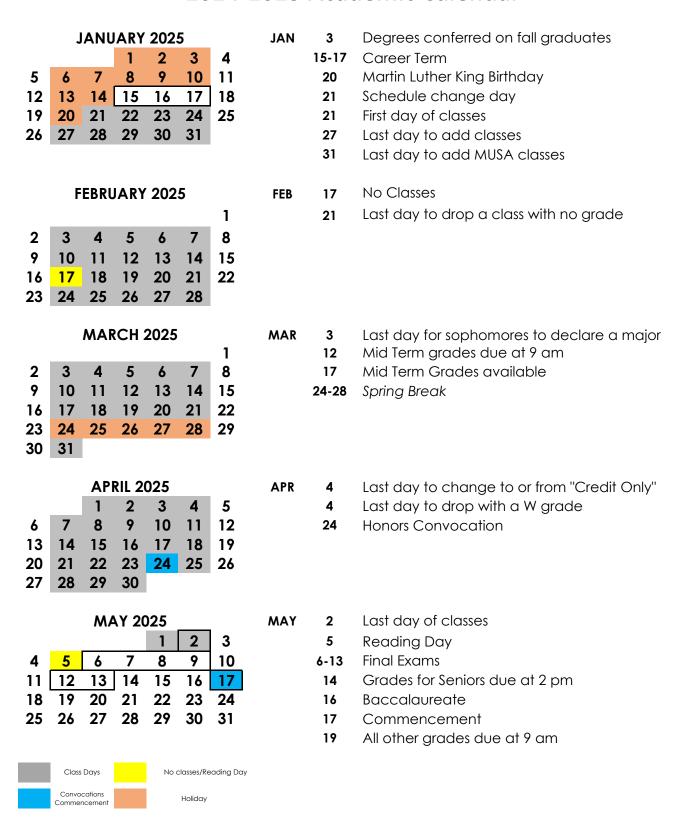

## 2024-2025 Academic Calendar

| 4<br>11<br>18<br>25                                                          | 5<br>12<br>19<br>26 | 6<br>13<br>20<br>27 | 7<br>14<br>21<br>28 | 2024<br>1<br>8<br>15<br>22<br>29 | 2<br>9<br>16<br>23<br>30 | 3<br>10<br>17<br>24<br>31 | AUG | 19-20<br>20<br>26<br>26<br>27<br>29 | Fall Faculty Conference New Student Convocation Schedule changes for new students (from 8am) Schedule changes for returning students (from 2pm) First day of classes Distinguished Professor Convocation Degrees conferred on summer graduates |
|------------------------------------------------------------------------------|---------------------|---------------------|---------------------|----------------------------------|--------------------------|---------------------------|-----|-------------------------------------|------------------------------------------------------------------------------------------------------------------------------------------------------------------------------------------------------------------------------------------------|
|                                                                              | C                   | EDTEA               | ADEE                | 200                              |                          | Labor Day (No Classos)    |     |                                     |                                                                                                                                                                                                                                                |
| 1                                                                            | 2                   | EPTE <i>l</i><br>3  | MBEN<br>4           | ( 202<br>5                       | 6                        | 7                         | SEP | 2<br>3                              | Labor Day (No Classes)                                                                                                                                                                                                                         |
| 1<br>8                                                                       | 9                   | ა<br>10             | 11                  | 12                               | 13                       | ,<br>14                   |     |                                     | Last day to add courses                                                                                                                                                                                                                        |
| 15                                                                           | 16                  | 17                  | 18                  | 19                               |                          | 21                        |     | 6                                   | Last day to add MUSA courses                                                                                                                                                                                                                   |
| 22                                                                           | 23                  | 24                  | 25                  | 26                               | 20<br>27                 | 28                        |     | 27                                  | Last day to drop courses with no grade                                                                                                                                                                                                         |
| 29                                                                           | 30                  | 24                  | 25                  | 20                               | 21                       | 20                        |     |                                     |                                                                                                                                                                                                                                                |
| 27                                                                           | 30                  |                     |                     |                                  |                          |                           |     |                                     |                                                                                                                                                                                                                                                |
|                                                                              | (                   | CIC                 | RFR                 | 202                              | 4                        |                           | ост | 16                                  | Mid Term Grades due at 9am                                                                                                                                                                                                                     |
| OCTOBER 2024<br>1 2 3 4 5                                                    |                     |                     |                     |                                  |                          | 5                         | OC! |                                     | Fall Break                                                                                                                                                                                                                                     |
| 6                                                                            | 7                   | 8                   | 9                   | 10                               | 11                       | 12                        |     | 21                                  | Mid Term Grades available                                                                                                                                                                                                                      |
| 13                                                                           | 14                  | 15                  | 16                  | 17                               | 18                       | 19                        |     |                                     | TVIII TOTTI GIAGOS AVAIIADIO                                                                                                                                                                                                                   |
| 20                                                                           | 21                  | 22                  | 23                  | 24                               | 25                       | 26                        |     |                                     |                                                                                                                                                                                                                                                |
| 27                                                                           | 28                  | 29                  | 30                  | 31                               |                          | _•                        |     |                                     |                                                                                                                                                                                                                                                |
|                                                                              |                     |                     |                     |                                  |                          |                           |     |                                     |                                                                                                                                                                                                                                                |
|                                                                              | N                   | OVE                 | MBEI                | R 202                            | 24                       |                           | NOV | 5                                   | Election Day                                                                                                                                                                                                                                   |
|                                                                              |                     |                     |                     |                                  | 1                        | 2                         |     | 8                                   | Last day to drop courses with a <b>W</b> grade                                                                                                                                                                                                 |
| 3                                                                            | 4                   | 5                   | 6                   | 7                                | 8                        | 9                         |     | 8                                   | Last day to change to or from "Credit Only"                                                                                                                                                                                                    |
| 10                                                                           | 11                  | 12                  | 13                  | 14                               | 15                       | 16                        |     | 27-29                               | Thanksgiving Break                                                                                                                                                                                                                             |
| 17                                                                           | 18                  | 19                  | 20                  | 21                               | 22                       | 23                        |     |                                     |                                                                                                                                                                                                                                                |
| 24                                                                           | 25                  | 26                  | 27                  | 28                               | 29                       | 30                        |     |                                     |                                                                                                                                                                                                                                                |
|                                                                              |                     |                     |                     |                                  |                          |                           |     |                                     |                                                                                                                                                                                                                                                |
|                                                                              |                     | ECE/                |                     |                                  | 24                       |                           | DEC | 6                                   | Last day of classes                                                                                                                                                                                                                            |
| 1                                                                            | 2                   | 3                   | 4                   | 5                                | 6                        | 7                         |     | 9                                   | Reading Day                                                                                                                                                                                                                                    |
| 8                                                                            | 9                   | 10                  | 11                  | 12                               | 13                       | 14                        |     | 10-17                               | Final Exams                                                                                                                                                                                                                                    |
| 15                                                                           | 16                  | 17                  | 18                  | 19                               | 20                       | 21                        |     | 19                                  | Grades due at 9am                                                                                                                                                                                                                              |
| 22                                                                           | 23                  | 24                  | 25                  | 26                               | 27                       | 28                        |     |                                     |                                                                                                                                                                                                                                                |
| 29                                                                           | 30                  | 31                  |                     |                                  |                          |                           |     |                                     |                                                                                                                                                                                                                                                |
| Class Days No classes/Reading Day  Convocations Commencement Holidays/Breaks |                     |                     |                     |                                  |                          |                           |     |                                     |                                                                                                                                                                                                                                                |