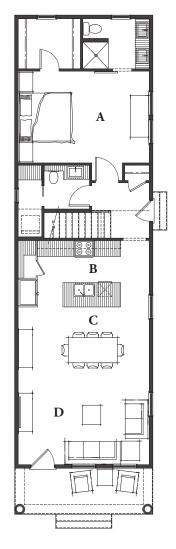

## GARDEN COTTAGE MASTER DOWN

STYLE - CRAFTSMAN 2 BEDROOMS, 2.5 BATHS 1,397 TOTAL SQUARE FEET 108 SQUARE FOOT FRONT PORCH

| A. MASTER BEDROOM | 18 X 11-11 |
|-------------------|------------|
| B. KITCHEN        | 18 X 8-8   |
| C. DINING ROOM    | 18 X 10    |
| D. LIVING ROOM    | 18 X 11    |
| E. BEDROOM 2      | 13-2 X 13  |