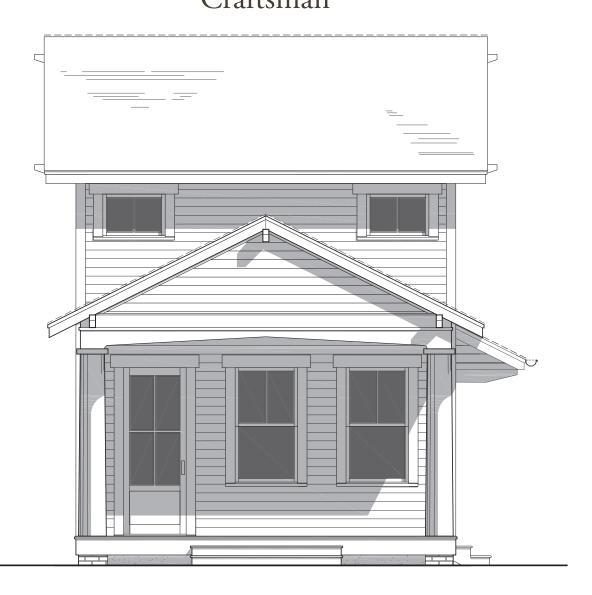

## Garden Cottage Master Down "Craftsman"

1,397 Total Square Feet: 2 Bedrooms, 2.5 Baths

Front Porch: 108 Square Feet

Beth Tyler, REALTOR: 501.730.5048 | tyler@thevillageathendrix.com Cheryl Dunson, REALTOR: 404.219.7587 | dunson @thevillageathendrix.com

## GARDEN COTTAGE MASTER DOWN

STYLE - CRAFTSMAN 2 BEDROOMS, 2.5 BATHS 1,397 TOTAL SQUARE FEET 108 SQUARE FOOT FRONT PORCH

| A. MASTER BEDROOM | 18 X 11-11 |
|-------------------|------------|
| B. KITCHEN        | 18 X 8-8   |
| C. DINING ROOM    | 18 X 10    |
| D. LIVING ROOM    | 18 X 11    |
| E. BEDROOM 2      | 13-2 X 13  |