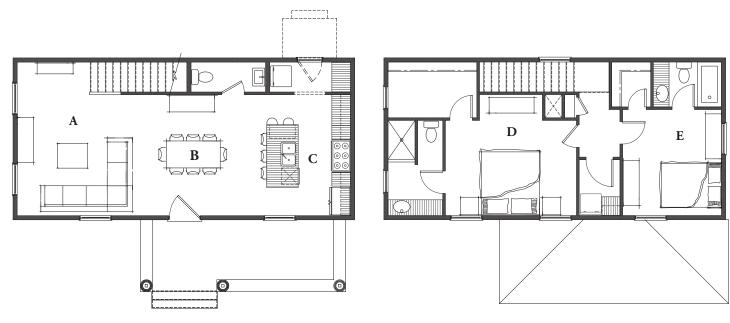

First Floor

Second Floor

**GARDEN COTTAGE 2-STORY** 

STYLE - CRAFTSMAN 2 BEDROOMS, 2.5 BATHS 1,368 TOTAL SQUARE FEET FRONT PORCH: 184 SQUARE FEET 
 A. LIVING ROOM
 14 X 18

 B. DINING ROOM
 10-11 X 13-9

 C. KITCHEN
 14-2 X 13-9

D. MASTER BEDROOM 14-8 X 14 E. BEDROOM2 11-9 X 13-5