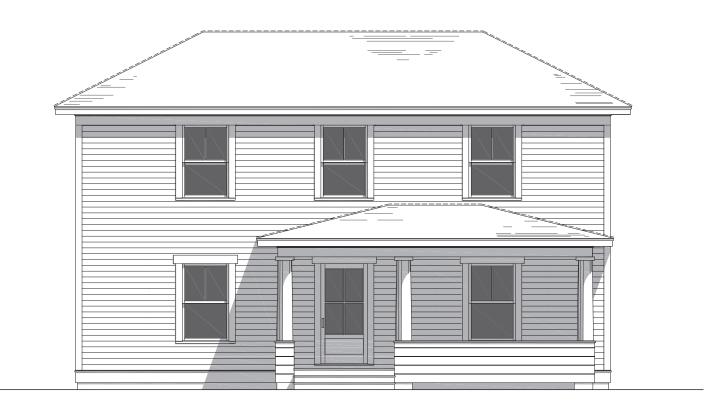

## Garden Cottage 2-Story "Craftsman"

1,368 Total Square Feet: 2 Bedrooms, 2.5 Baths Front Porch: 184 Square Feet

Beth Tyler, REALTOR: 501.730.5048 | tyler@thevillageathendrix.com Cheryl Dunson, REALTOR: 404.219.7587 | dunson @thevillageathendrix.com